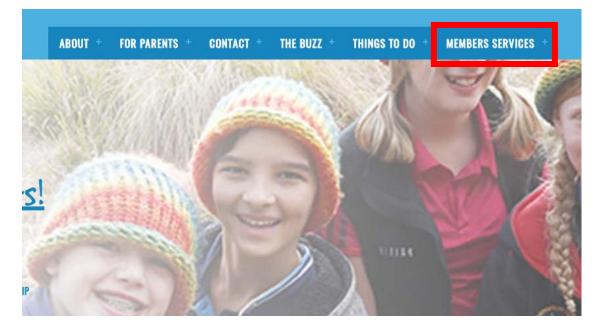

## 1. Visit <u>www.nsw.scouts.com.au</u>

2. Hover over the "Members Services" heading in the main menu.