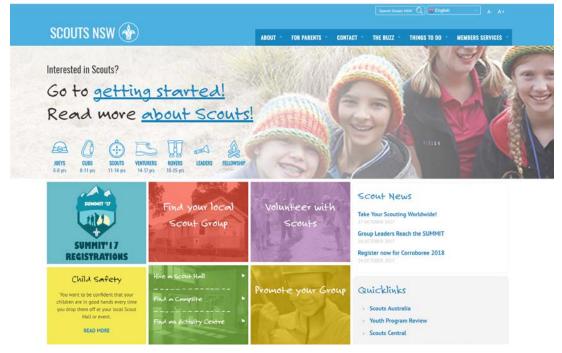

## 1. Visit <u>www.nsw.scouts.com.au</u>

2. Hover over the "Members Services" heading in the main menu.