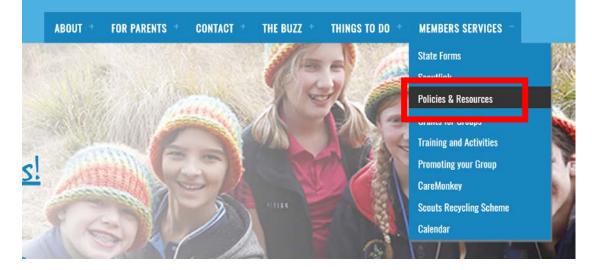

## 1. Visit <u>www.nsw.scouts.com.au</u>

2. Hover over the "Members Services" heading in the main menu.