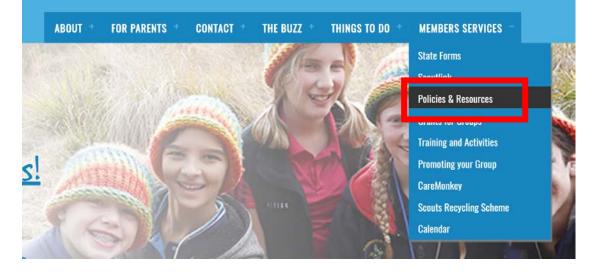

#### 1. Visit www.nsw.scouts.com.au

2. Hover over the "Members Services" heading in the main menu.

### 3. Select "Policies and Resources" from the drop-down menu list.